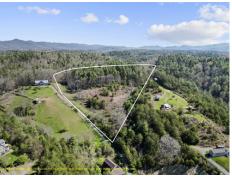

## Beautiful and Private 7.57 Surveyed Acres

## Bamboo Creek Lane, Mars Hill, NC 28754

- » MLS #: 4020295
- » Land | Lot: 7.57 acres
- » Mature White Pines
- » Gently Sloped and Rolling Land
- » Privately Maintained Road
- » More Info: BambooCreekLane.com

## \$ 215,000

Beautiful and private south facing 7.57 surveyed acres, located 10 minutes from Weaverville, 18 min to Marshall, 15 min to Mars Hill and 25 minutes to Asheville. Road bed graded into property, leading to multiple potential homesites. Topography is gently sloped and rolling, with distant mountain views. There are many mature white pines that could be harvested for your dream home. This property is located in the beautiful Gabriels Creek area of Madison County. There is an expired septic permit for a 4 bedroom home. For buyers looking for beautiful privacy but close to several wonderful WNC towns, this is a must see!