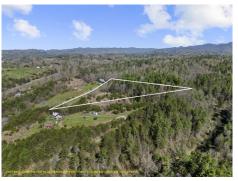

## Beautiful and Private 7.57 Surveyed Acres

## Bamboo Creek Lane, Mars Hill, NC 28754

- » MLS #: 4020295
- » Land | Lot: 7.57 acres
- » Mature White Pines
- » Gently Sloped and Rolling Land
- » Privately Maintained Road
- » More Info: BambooCreekLane.com

## \$ 215,000

Beautiful and private south facing 7.57 surveyed acres, located 10 minutes from Weaverville, 18 min to Marshall, 15 min to Mars Hill and 25 minutes to Asheville. Road bed graded into property, leading to multiple potential homesites. Topography is gently sloped and rolling, with distant mountain views. There are many mature white pines that could be harvested for your dream home. This property is located in the beautiful Gabriels Creek area of Madison County. There is an expired septic permit for a 4 bedroom home. For buyers looking for beautiful privacy but close to several wonderful WNC towns, this is a must see!