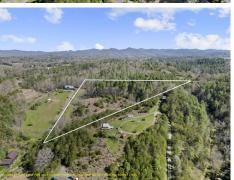

## Beautiful and Private 7.57 Surveyed Acres

## Bamboo Creek Lane, Mars Hill, NC 28754

- » MLS #: 4020295
- » Land | Lot: 7.57 acres
- » Mature White Pines
- » Gently Sloped and Rolling Land
- » Privately Maintained Road
- » More Info: BambooCreekLane.com

## \$ 215,000

Beautiful and private south facing 7.57 surveyed acres, located 10 minutes from Weaverville, 18 min to Marshall, 15 min to Mars Hill and 25 minutes to Asheville. Road bed graded into property, leading to multiple potential homesites. Topography is gently sloped and rolling, with distant mountain views. There are many mature white pines that could be harvested for your dream home. This property is located in the beautiful Gabriels Creek area of Madison County. There is an expired septic permit for a 4 bedroom home. For buyers looking for beautiful privacy but close to several wonderful WNC towns, this is a must see!