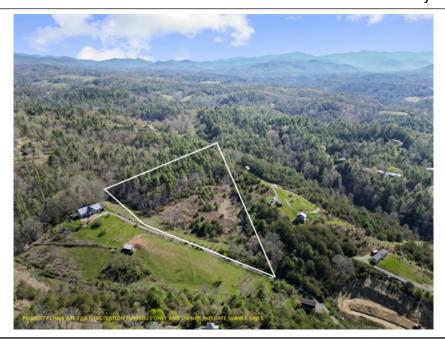

## Beautiful and Private 7.57 Surveyed Acres

## Bamboo Creek Lane, Mars Hill, NC 28754

- » MLS #: 4020295
- » Land | Lot: 7.57 acres
- » Mature White Pines
- » Gently Sloped and Rolling Land
- » Privately Maintained Road
- » More Info: BambooCreekLane.com

## \$ 215,000

Beautiful and private south facing 7.57 surveyed acres, located 10 minutes from Weaverville, 18 min to Marshall, 15 min to Mars Hill and 25 minutes to Asheville. Road bed graded into property, leading to multiple potential homesites. Topography is gently sloped and rolling, with distant mountain views. There are many mature white pines that could be harvested for your dream home. This property is located in the beautiful Gabriels Creek area of Madison County. There is an expired septic permit for a 4 bedroom home. For buyers looking for beautiful privacy but close to several wonderful WNC towns, this is a must see!