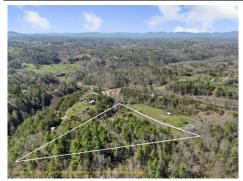

## Beautiful and Private 7.57 Surveyed Acres

## Bamboo Creek Lane, Mars Hill, NC 28754

- » MLS #: 4020295
- » Land | Lot: 7.57 acres
- » Mature White Pines
- » Gently Sloped and Rolling Land
- » Privately Maintained Road
- » More Info: BambooCreekLane.com

## \$ 215,000

Beautiful and private south facing 7.57 surveyed acres, located 10 minutes from Weaverville, 18 min to Marshall, 15 min to Mars Hill and 25 minutes to Asheville. Road bed graded into property, leading to multiple potential homesites. Topography is gently sloped and rolling, with distant mountain views. There are many mature white pines that could be harvested for your dream home. This property is located in the beautiful Gabriels Creek area of Madison County. There is an expired septic permit for a 4 bedroom home. For buyers looking for beautiful privacy but close to several wonderful WNC towns, this is a must see!